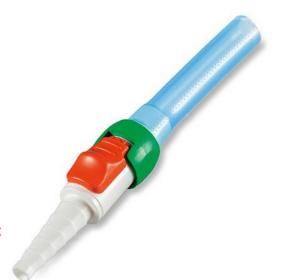

## **CareVent®**

## Catheter vent with connection tube

CareVent® is a vent for bladder catheters that supports bladder voiding in a natural rhythm. Continuous draining - e.g. during sleep for undisturbed rest at night - is possible, but it doesn't have to be set as continuous. This allows for further training and support of the bladder muscles.

- Light weight
- Unrestricted mobility
- Can be used with or without a urine collection bag
- Bladder voiding in a natural rhythm
- Self-activated closing of the vent
- Perfect seal with the patented closure system
- Prescribable medical aid