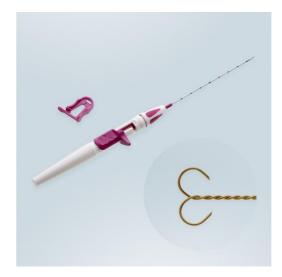

The marker wire of the DUO System PREMIUM can be easily retracted into the cannula to correct its position thanks to its special form and then be released again.

The double arches provide firm anchorage in the tissue and thereby prevent dislocations in any direction. The depth position of the marked lesion can be detected based on the various properties of the wire.

DUO System PREMIUM offers easy and precise handling as well as a gentle application and ensures optimum visibility in ultrasound.

- Single-handed operation
- Correctable marker wire
- By means of DUO arches firm anchorage in the tissue
- Sharp wire tips for hard lesions
- Highly flexible marker wire
- Depth orientation at the cannula and wire
- Ultrasound marking and ultrasound cut at the cannula tip
- Fixation piece allows for the secure preoperative fixation of the wire