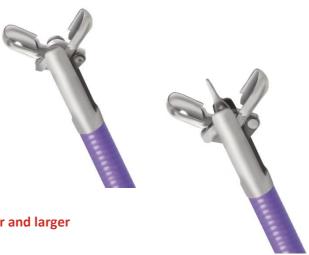

## Coated, for single use

Coated biopsy forceps for single use. For working channels 2.8 mm in diameter and larger. Available with or without pins.

- Coated
- For working channels 2.8 mm in diameter and larger
- 2.3 mm Ø incl. handle
- Available in two versions:
  - Without pins
  - With pins

|                             | Without pins      |           | With pins  |            |
|-----------------------------|-------------------|-----------|------------|------------|
| Part number                 | NEX0222-B         | NEX0222-G | NEX0222D-B | NEX0222D-G |
| Diameter Ø                  | 2.3 mm            | 2.3 mm    | 2.3 mm     | 2.3 mm     |
| Length                      | 160 mm            | 230 mm    | 160 mm     | 230 mm     |
| Included in delivery per pa | nckage: 10 pieces |           |            |            |